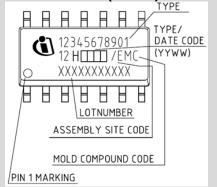

- **Assembly Site Code Marking**
- DSO-14-44 (ATX)
- DSO-14-44 (ATX)DSO-14-69 (HANA)

DSO-16-21 (ATX)

TYPE