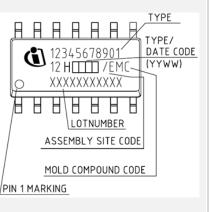

- **Assembly Site Code Marking**
- DSO-14-44 (ATX)
- DSO-14-44 (ATX)DSO-14-69 (HANA)

DSO-16-21 (ATX)

TYPE