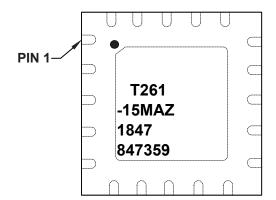

ee the Silicon Errata Issues section of this document.

## 3.2 Package Marking Information

Legend: XX...X Customer-specific information or Microchip part number

Y Year code (last digit of calendar year)
YY Year code (last 2 digits of calendar year)
WW Week code (week of January 1 is week '01')

NNN Alphanumeric traceability code

(e3) Pb-free JEDEC® designator for Matte Tin (Sn)

Note: In the event the full Microchip part number cannot be marked on one line, it will be carried over to the next line, thus limiting the number of available

characters for customer-specific information.

#### 3.2.1 20-Pin SOIC

Figure 3-1. General



Figure 3-2. Example



### 3.2.2 20-Pin TSSOP

Figure 3-3. General



Figure 3-4. Example



#### 3.2.3 20-Pin QFN

Figure 3-5. General



Figure 3-6. Example



## 3.2.4 32-Pin QFN

Figure 3-7. General

Figure 3-8. Example





## 4. Document Revision History

**Note:** The document revision is independent of the silicon revision.

## 4.1 Revision History

| Doc Rev. | Date    | Comments                                                                                                                                                                                                                                                                                     |
|----------|---------|----------------------------------------------------------------------------------------------------------------------------------------------------------------------------------------------------------------------------------------------------------------------------