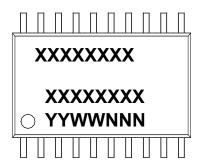

### 3.2.2 20-Pin TSSOP

Figure 3-3. General

Figure 3-4. Example

## 3.2 Package Marking Information

Legend: XX...X Customer-specific information or Microchip part number

Y Year code (last digit of calendar year)
YY Year code (last 2 digits of calendar year)
WW Week code (week of January 1 is week '01')

NNN Alphanumeric traceability code

(e3) Pb-free JEDEC® designator for Matte Tin (Sn)

Note: In the event the full Microchip part number cannot be marked on one line, it will be carried over to the next line, thus limiting the number of available