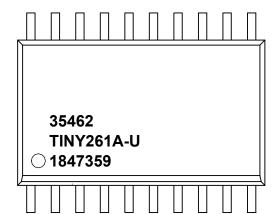

#### 3.2.1 20-Pin SOIC

Figure 3-1. General

Figure 3-2. Example

## 3.2 Package Marking Information

Legend: XX...X Customer-specific information or Microchip part number

Y Year code (last digit of calendar year)
YY Year code (last 2 digits of calendar year)
WW Week code (week of January 1 is week '01')

NNN Alphanumeric traceability code

(e3) Pb-free JEDEC® designator for Matte Tin (Sn)

Note: In the event the full Microchip part number cannot be marked on one line, it will be carried over to the next line, thus limiting the number of available