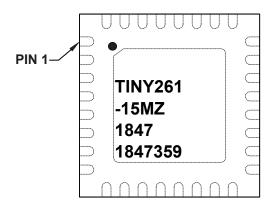

age Marking Information

Legend: XX...X Customer-specific information or Microchip part number

Y Year code (last digit of calendar year)
YY Year code (last 2 digits of calendar year)
WW Week code (week of January 1 is week '01')

NNN Alphanumeric traceability code

(e3) Pb-free JEDEC® designator for Matte Tin (Sn)

Note: In the event the full Microchip part number cannot be marked on one line, it will be carried over to the next line, thus limiting the number of available

characters for customer-specific information.

#### 3.2.1 20-Pin SOIC

Figure 3-1. General



Figure 3-2. Example



### 3.2.2 20-Pin TSSOP

Figure 3-3. General



Figure 3-4. Example



#### 3.2.3 20-Pin QFN

Figure 3-5. General



Figure 3-6. Example



## 3.2.4 32-Pin QFN

Figure 3-7. General

Figure 3-8. Example





## 4. Document Revision History

**Note:** The document revision is independent of the silicon revision.

## 4.1 Revision History

| Doc Rev. | Date    | Comments                                                                                                                                                                                                                                                                                     |
|----------|---------|----------------------------------------------------------------------------------------------------------------------------------------------------------------------------------------------------------------------------------------------------------------------------------------------|
| A        | 01/2022 | <ul> <li>Initial release