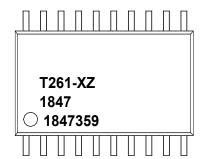

## 3.2.4 32-Pin QFN

Figure 3-7. General

Figure 3-8. Example

## 3.2 Package Marking Information

Legend: XX...X Customer-specific information or Microchip part number

Y Year code (last digit of calendar year)
YY Year code (last 2 digits of calendar year)
WW Week code (week of January 1 is week '01')

NNN Alphanumeric traceability code

(e3) Pb-free JEDEC® designator for Matte Tin (Sn)

Note: In the event the full Microchip part number cannot be marked on one line, it will be carried over to the next line, thus limiting the number of available