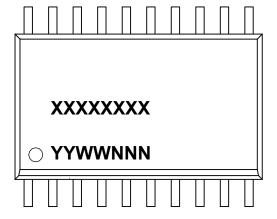

## 3.2 Package Marking Information

Legend: XX...X Customer-specific information or Microchip part number

Y Year code (last digit of calendar year)
YY Year code (last 2 digits of calendar year)
WW Week code (week of January 1 is week '01')

NNN Alphanumeric traceability code

(e3) Pb-free JEDEC® designator for Matte Tin (Sn)

Note: In the event the full Microchip part number cannot be marked on one line, it will be carried over to the next line, thus limiting the number of available

#### 3.2.1 20-Pin SOIC

Figure 3-1. General

Figure 3-2. Example